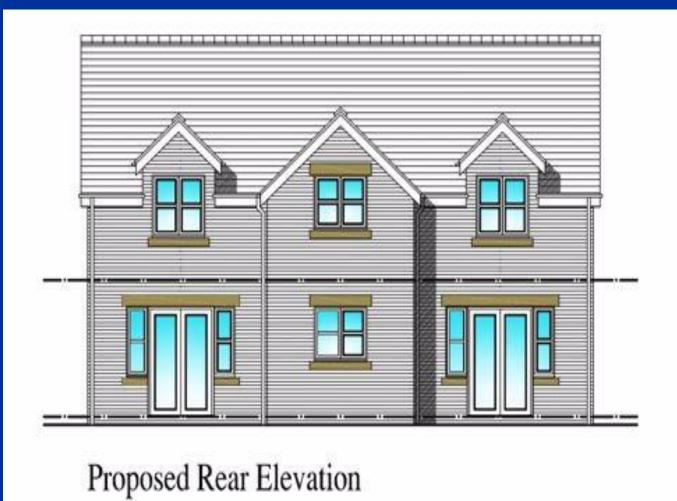

Proposed Front Elevation

Proposed Side Elevation

Scale Bar - 1:100

Proposed Rear Elevation

Proposed Side Elevation

The planning approval is for three, two bedroom bungalows and two three bedroom detached dormer bungalows, all five plots have a single garage.

The development once concluded, will form a highly desirable cul de sac, accessed via a private road.

The three bungalows are located to the front of the development and consist of a pair of two bedroom semi-detached bungalows and a detached bungalow, all with driveways, garage and front/rear gardens.