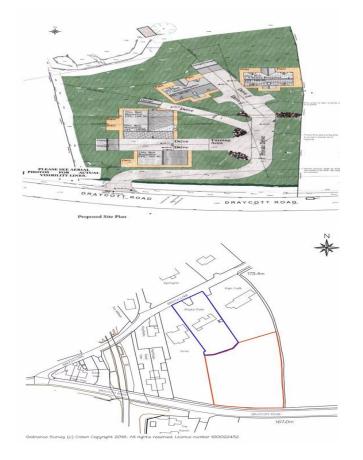

## Draycott Road, Totmonslow, ST10 4JL.

An excellent development opportunity to purchase this plot of land with planning approval granted on the 2nd July 2019 for the construction of 5 new residential dwellings. Positioned within a highly desirable semi-rural location of Upper Tean.

The planning approval is for three, two bedroom bungalows and two three bedroom detached dormer bungalows, all five plots have a single garage.

The development once concluded, will form a highly desirable cul de sac, accessed via a private road.