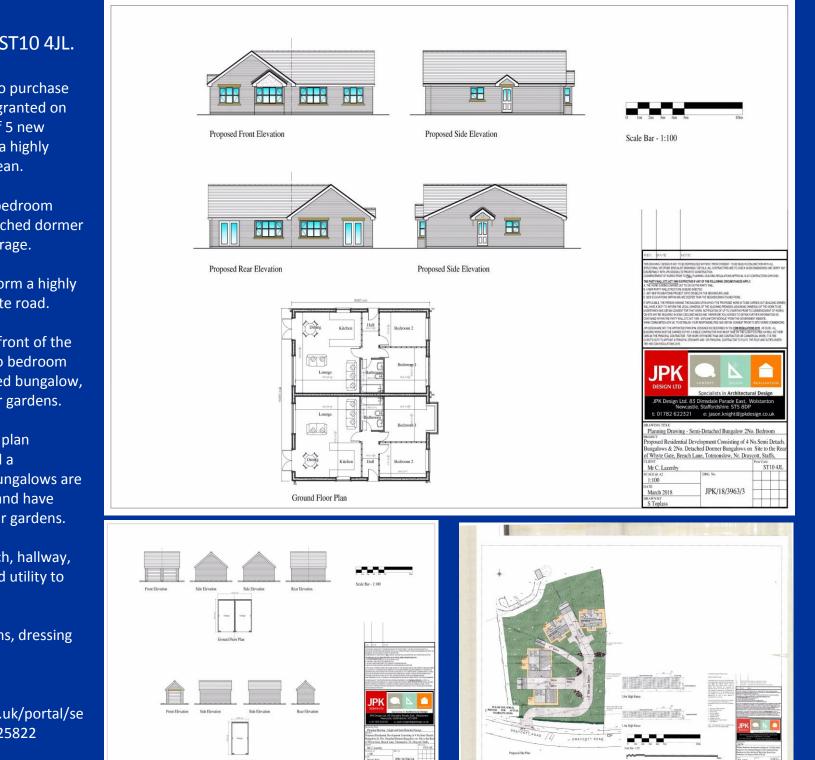

## Draycott Road, Totmonslow, ST10 4JL.

An excellent development opportunity to purchase this plot of land with planning approval granted on the 2nd July 2019 for the construction of 5 new residential dwellings. Positioned within a highly desirable semi-rural location of Upper Tean.

The planning approval is for three, two bedroom bungalows and two three bedroom detached dormer bungalows, all five plots have a single garage.

The development once concluded, will form a highly desirable cul de sac, accessed via a private road.

The three bungalows are located to the front of the development and consist of a pair of two bedroom semi-detached bungalows and a detached bungalow, all with driveways, garage and front/rear gardens.

The layout comprises of a hallway, open plan living/dining/kitchen, two bedrooms and a bathroom. The two detached dormer bungalows are located to the rear of the development and have driveways, singles garages, front and rear gardens.

The accommodation comprises of a porch, hallway, shower room, dining/kitchen, lounge and utility to the ground floor.

To the first floor, landing, three bedrooms, dressing area, ensuite and bathroom.

Planning approval (SMD/2018/0547). http://publicaccess.staffsmoorlands.gov.uk/portal/se rvlets/ApplicationSearchServlet?PKID=125822