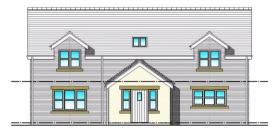

Proposed Front Elevation

Proposed Side Elevation

Scale Bar - 1:100

Proposed Rear Elevation

Proposed Side Elevation

The planning approval is for three, two bedroom bungalows and two three bedroom detached dormer bungalows, all five plots have a single garage.

The development once concluded, will form a highly desirable cul de sac, accessed via a private road.

The three bungalows are located to the front of the development and consist of a pair of two bedroom semi-detached bungalows and a detached bungalow, all with driveways, garage and front/rear gardens.