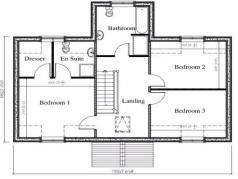

## First Floor Plan

Draycott Road, Totmonslow, ST10 4JL. Offers in the Region Of £850,000

The accommodation comprises of a porch, hallway, shower room, dining/kitchen, lounge and utility to the ground floor.

To the first floor, landing, three bedrooms, dressing area, ensuite and bathroom.

Planning approval (SMD/2018/0547). http://publicaccess.staffsmoorlands.gov.uk/portal/se rvlets/ApplicationSearchServlet?PKID=125822