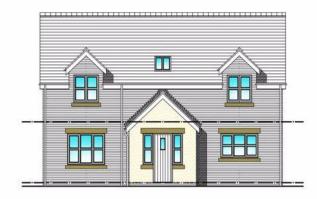

The layout comprises of a hallway, open plan living/dining/kitchen, two bedrooms and a bathroom. The two detached dormer bungalows are located to the rear of the development and have driveways, singles garages, front and rear gardens.

The accommodation comprises of a porch, hallway, shower room, dining/kitchen, lounge and utility to the ground floor.

To the first floor, landing, three bedrooms, dressing area, ensuite and bathroom.

Planning approval (SMD/2018/0547). http://publicaccess.staffsmoorlands.gov.uk/portal/se rvlets/ApplicationSearchServlet?PKID=125822