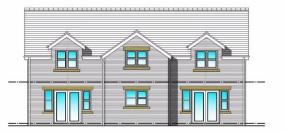

Proposed Front Elevation

Proposed Side Elevation

Scale Bar - 1:100

Proposed Rear Elevation

Proposed Side Elevation

The layout comprises of a hallway, open plan living/dining/kitchen, two bedrooms and a bathroom. The two detached dormer bungalows are located to the rear of the development and have driveways, singles garages, front and rear gardens.

The accommodation comprises of a porch, hallway, shower room, dining/kitchen, lounge and utility to the ground floor.

To the first floor, landing, three bedrooms, dressing area, ensuite and bathroom.

Planning approval (SMD/2018/0547). http://publicaccess.staffsmoorlands.gov.uk/portal/se rvlets/ApplicationSearchServlet?PKID=125822