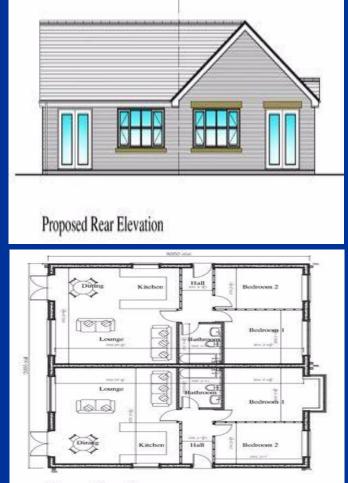

Proposed Front Elevation

Proposed Side Elevation

Scale Bar - 1:100

Proposed Rear Elevation

Proposed Side Elevation

The layout comprises of a hallway, open plan living/dining/kitchen, two bedrooms and a bathroom. The two detached dormer bungalows are located to the rear of the development and have driveways, singles garages, front and rear gardens.