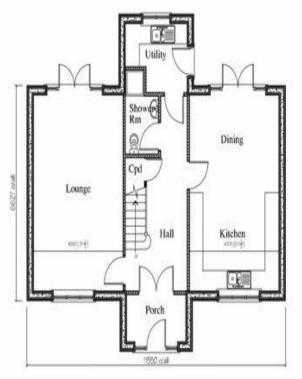

## First Floor Plan

Draycott Road, Totmonslow, ST10 4JL. Offers in the Region Of £850,000

The accommodation comprises of a porch, hallway, shower room, dining/kitchen, lounge and utility to the ground floor.

To the first floor, landing, three bedrooms, dressing area, ensuite and bathroom.

Planning approval (SMD/2018/0547). http://publicaccess.staffsmoorlands.gov.uk/portal/se rvlets/ApplicationSearchServlet?PKID=125822