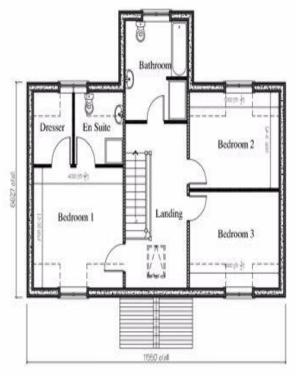

## First Floor Plan

Draycott Road, Totmonslow, ST10 4JL. Offers in the Region Of £850,000

The accommodation comprises of a porch, hallway, shower room, dining/kitchen, lounge and utility to the ground floor.

To the first floor, landing, three bedrooms, dressing area, ensuite and bathroom.

Planning approval (SMD/2018/0547). http://publicaccess.staffsmoorlands.gov.uk/portal/se rvlets/ApplicationSearchServlet?PKID=125822